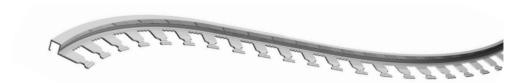

## **PROFINAL CURVE**

NATURAL BRASS CURVARI F

**PROFINAL CURVE** are a range of edging and joining profiles that may be curved/shaped. They feature a special system of perforations allowing them to be bent easily so that particular geometric shapes may be easily obtained in situ. This allows decorative patterns to be created at will according to technical and aesthetic requirements and with a separation of 8 mm of sandable profile. The product is made in natural brass in 2.7 m bars and heights of 8, 10 and 12.5 mm.

**PROFINAL CURVE** are a range of edging and joining profiles that may be curved/shaped. They feature a special system of perforations allowing them to be bent easily so that particular geometric shapes may be easily obtained in situ. This allows decorative patterns to be created at will according to technical and aesthetic requirements and

with a separation of 8 mm of sandable profile. The product is made in silver anodized aluminium in 2.7 m bars