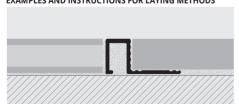

1. Choose the "PROFINAL CURVE" in the required height and material. 2. Cut the profile to the necessary length, calculating the total length. 3. Bend the profile mechanically with the PROCURVE MACHINE. 4. If necessary fix with screws and screw anchors or simply insert the punched base under the floor laid with the same adhesive. Any oxidation marks may be easily removed with specific chemical products (Sidol-Smac, etc.). If it is used as a joining profile, bring each floor to the edge of the profile.

## **PROFINAL CURVE**

ANODIZED SILVER ALUMINIUM

**EXAMPLES AND INSTRUCTIONS FOR LAYING METHODS** 

1. Choose the "PROFINAL CURVE" in the required height and material. 2. Cut the profile to the necessary length, calculating the total length. 3. Bend the profile mechanically with the PROCURVE MACHINE. 4. If necessary fix with screws and screw anchors or simply insert the punched base under the floor laid with the same adhesive. Any oxidation marks may be easily removed with specific chemical products (Sidol-Smac, etc.). If it is used as a joining profile, bring each floor to the edge of the profile.