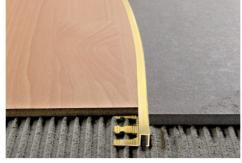

1. Choose the "PROFINAL CURVE" in the required height and material. 2. Cut the profile to the necessary length, calculating the total length. 3. Bend the profile mechanically with the PROCURVE MACHINE. 4. If necessary fix with screws and screw anchors or simply insert the punched base under the floor laid with the same adhesive. Any oxidation marks may be easily removed with specific chemical products (Sidol-Smac, etc.). If it is used as a joining profile, bring each floor to the edge of the profile.

## **PROFINAL CURVE**

ANODIZED SILVER ALUMINIUM

**EXAMPLES AND INSTRUCTIONS FOR LAYING METHODS** 

1. Choose the "PROFINAL CURVE" in the required height and material. 2. Cut the profile to the necessary length, calculating the total length. 3. Bend the profile mechanically with the PROCURVE MACHINE. 4. If necessary fix with screws and screw anchors or simply insert the punched base under the floor laid with the same adhesive. Any oxidation marks may be easily removed with specific chemical products (Sidol-Smac, etc.). If it is used as a joining profile, bring each floor to the edge of the profile.