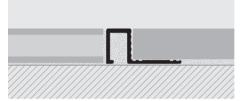

## **PROFINAL CURVE**

NATURAL BRASS CURVARI F

**PROFINAL CURVE** are a range of edging and joining profiles that may be curved/shaped. They feature a special system of perforations allowing them to be bent easily so that particular geometric shapes may be easily obtained in situ. This allows decorative patterns to be created at will according to technical and aesthetic requirements and with a separation of 8 mm of sandable profile. The product is made in natural brass in 2.7 m bars and heights of 8, 10 and 12.5 mm.

| Article     | H mm |  |   |
|-------------|------|--|---|
| PRFONCV 08  | 8    |  | × |
| PRFONCV 10  | 10   |  |   |
| PRFONCV 125 | 12,5 |  |   |

COLOURS

**EXAMPLES AND INSTRUCTIONS FOR LAYING METHODS** 