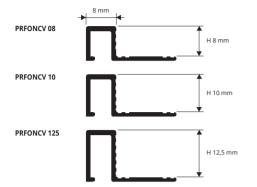

## **PROFINAL CURVE**

NATURAL BRASS CURVARI F

**PROFINAL CURVE** are a range of edging and joining profiles that may be curved/shaped. They feature a special system of perforations allowing them to be bent easily so that particular geometric shapes may be easily obtained in situ. This allows decorative patterns to be created at will according to technical and aesthetic requirements and with a separation of 8 mm of sandable profile. The product is made in natural brass in 2.7 m bars and heights of 8, 10 and 12.5 mm.

| Article     | H mm |  |   |
|-------------|------|--|---|
| PRFONCV 08  | 8    |  | × |
| PRFONCV 10  | 10   |  |   |
| PRFONCV 125 | 12,5 |  |   |

COLOURS

**EXAMPLES AND INSTRUCTIONS FOR LAYING METHODS** 

**PROFINAL CURVE** are a range of edging and joining profiles that may be curved/shaped. They feature a special system of perforations allowing them to be bent easily so that particular geometric shapes may be easily obtained in situ. This allows decorative patterns to be created at will according to technical and aesthetic requirements and

with a separation of 8 mm of sandable profile. The product is made in silver anodized aluminium in 2.7 m bars