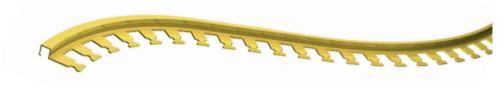

## **PROFINAL CURVE**

NATURAL BRASS CURVARI F

**PROFINAL CURVE** are a range of edging and joining profiles that may be curved/shaped. They feature a special system of perforations allowing them to be bent easily so that particular geometric shapes may be easily obtained in situ. This allows decorative patterns to be created at will according to technical and aesthetic requirements and with a separation of 8 mm of sandable profile. The product is made in natural brass in 2.7 m bars and heights of 8, 10 and 12.5 mm.

**PROFINAL CURVE** are a range of edging and joining profiles that may be curved/shaped. They feature a special system of perforations allowing them to be bent easily so that particular geometric shapes may be easily obtained in situ. This allows decorative patterns to be created at will according to technical and aesthetic requirements and