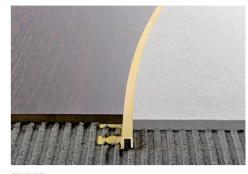

1. Choose the "PROFINAL CURVE" in the required height and material. 2. Cut the profile to the necessary length, calculating the total length. 3. Bend the profile mechanically with the PROCURVE MACHINE. 4. If necessary fix with screws and screw anchors or simply insert the punched base under the floor laid with the same adhesive. Any oxidation marks may be easily removed with specific chemical products (Sidol-Smac, etc.). If it is used as a joining profile, bring each floor to the edge of the profile.

## **PROFINAL CURVE**

ANODIZED SILVER ALUMINIUM

**EXAMPLES AND INSTRUCTIONS FOR LAYING METHODS** 

1. Choose the "PROFINAL CURVE" in the required height and material. 2. Cut the profile to the necessary length, calculating the total length. 3. Bend the profile mechanically with the PROCURVE MACHINE. 4. If necessary fix with screws and screw anchors or simply insert the punched base under the floor laid with the same adhesive. Any oxidation marks may be easily removed with specific chemical products (Sidol-Smac, etc.). If it is used as a joining profile, bring each floor to the edge of the profile.