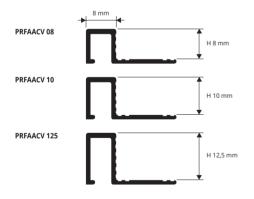

ANODIZED SILVER ALUMINIUM CURVABLE thermo packed - bar length 2,7 lm - pack. 20 Pcs - 54 lm

H mm

| PRFAACV 08  | 8    |  |
|-------------|------|--|
| PRFAACV 10  | 10   |  |
| PRFAACV 125 | 12,5 |  |

COLOURS