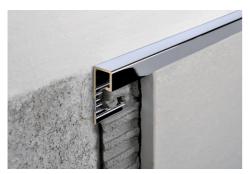

PROJOLLY SQUARE is a square corner bead profile in chromed brass or antique brass that can be applied on external corners of coverings. It can be used to close the perimeter of coverings, like a connection profile between step tread and riser of stairs coated with ceramic and natural stone tiles, and also as separation profile for floor and wall coverings. Its particular section and elegance and the availability of special pieces such as internal and external corners, end caps and joints make **PROJOLLY SQUARE** a much sought-after profile that allows an elegant workmanlike application.

## INSTRUCTIONS FOR LAYING

INSTRUCTIONS FOR LAYING

Choose "PROJOLLY SQUARE" according to the tile thickness.
Cut "PROJOLLY SQUARE" to the desired length and apply the adhesive on the support where the profile will be laid.
Press the anchoring flange of "PROJOLLY SQUARE" into the adhesive.
Lay the tiles, aligning them with the profile leaving a 2 mm joint. Remove immediately all remains of adhesive from the surface of the profile.
Fill the joints between the profile and the tiles with grout, in order to available the profile of provide of the profile of th avoid water stagnation. Remove immediately all the remains of grout from the surface of the profile.