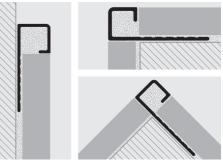

PROJOLLY SQUARE is a square corner bead profile in chromed brass or antique brass that can be applied on external corners of coverings. It can be used to close the perimeter of coverings, like a connection profile between step tread and riser of stairs coated with ceramic and natural stone tiles, and also as separation profile for floor and wall coverings. Its particular section and elegance and the availability of special pieces such as internal and external corners, end caps and joints make **PROJOLLY SQUARE** a much sought-after profile that allows an elegant workmanlike application.

### EXAMPLES OF LAYING

PIOSOC 045