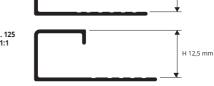

PROJOLLY SQUARE is a square corner bead profile in chromed brass or antique brass that can be applied on external corners of coverings. It can be used to close the perimeter of coverings, like a connection profile between step tread and riser of stairs coated with ceramic and natural stone tiles, and also as separation profile for floor and wall coverings. Its particular section and elegance and the availability of special pieces such as internal and external corners, end caps and joints make **PROJOLLY SQUARE** a much sought-after profile that allows an elegant workmanlike application.

## **CHROMED BRASS thermo Packed**

bar length 2,7 lm - Pack 20 Pcs - 54 lm Article H mm €/lm €/Pc PJQSOC 045 4,5 PJQSOC 06 6 PJQSOC 08 8 PJQSOC 10 10 PJQSOC 125 12,5