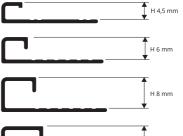

## **CHROMED BRASS thermo Packed**

bar length 2,7 lm - Pack 20 Pcs - 54 lm Article H mm €/lm €/Pc PJQSOC 045 4,5 PJQSOC 06 6 PJQSOC 08 8 PJQSOC 10 10 PJQSOC 125 12,5

#### ANTIQUE BRASS thermo Packed bar length 2,7 Im Pack 20 Pcs - 54 Im (PJQSOB 125 - Pack 10 Pcs)

| Article    | H mm | €/lm | €/Pc |
|------------|------|------|------|
| PJQSOB 08  | 8    |      |      |
| PJQSOB 10  | 10   |      |      |
| PJQSOB 125 | 12,5 |      |      |
|            |      |      |      |

## **BRUSHED BRASS thermo Packed**

| Dar length <b>2,7 im</b> - Pack <b>20 PCS - 54 im</b> |            |      |      |      |   |
|-------------------------------------------------------|------------|------|------|------|---|
|                                                       | Article    | H mm | €/lm | €/Pc |   |
| 0                                                     | PJQSOS 045 | 4,5  |      |      | * |
| 0                                                     | PJQSOS 06  | 6    |      |      | * |
| 0                                                     | PJQSOS 08  | 8    |      |      | * |
| 0                                                     | PJQSOS 10  | 10   |      |      | * |
| 0                                                     | PJQSOS 125 | 12,5 |      |      | * |
| 0                                                     | PJQSOS 125 | 12,5 |      |      | * |