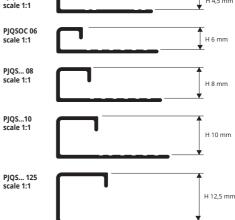

## **CHROMED BRASS thermo Packed**

bar length 2,7 lm - Pack 20 Pcs - 54 lm Article H mm €/lm €/Pc PJQSOC 045 4,5 PJQSOC 06 6 PJQSOC 08 8 PJQSOC 10 10 PJQSOC 125 12,5

#### ANTIQUE BRASS thermo Packed bar length 2,7 Im Pack 20 Pcs - 54 Im (PJQSOB 125 - Pack 10 Pcs)

| Article    | H mm | €/lm | €/Pc |
|------------|------|------|------|
| PJQSOB 08  | 8    |      |      |
| PJQSOB 10  | 10   |      |      |
| PJQSOB 125 | 12,5 |      |      |
|            |      |      |      |

## **BRUSHED BRASS thermo Packed**

| Dar length <b>2,7 im</b> - Pack <b>20 PCS - 54 im</b> |            |      |      |      |   |
|-------------------------------------------------------|------------|------|------|------|---|
|                                                       | Article    | H mm | €/lm | €/Pc |   |
| 0                                                     | PJQSOS 045 | 4,5  |      |      | * |
| 0                                                     | PJQSOS 06  | 6    |      |      | * |
| 0                                                     | PJQSOS 08  | 8    |      |      | * |
| 0                                                     | PJQSOS 10  | 10   |      |      | * |
| 0                                                     | PJQSOS 125 | 12,5 |      |      | * |
| 0                                                     | PJQSOS 125 | 12,5 |      |      | * |