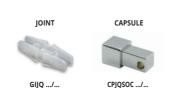

# **CAPSULES, END CAPS and THREE-WAYS JOINTS** Capsules & end caps of the on demand profiles are also on demand 📩

**CAPSULES and END CAPS - ANTIQUE BRASS** 

CHROMED BRASS - PLASTIC

### **CAPSULES and END CAPS - CHROMED BRASS**

| Article  | H mm                 | €/Pack<br>10 Pcs | €/Pack<br>2 Pcs |
|----------|----------------------|------------------|-----------------|
| CPJQSOC/ | 045/06/08/<br>10/125 |                  |                 |
| TPJQSOC/ | 045/06/08/<br>10/125 |                  |                 |

### JOINTS - PLASTIC

| Article | H mm                 | €/Pack<br>10 Pcs | €/Pacl<br>2 Pcs |
|---------|----------------------|------------------|-----------------|
| GIJQ/   | 045/06/08/<br>10/125 |                  |                 |