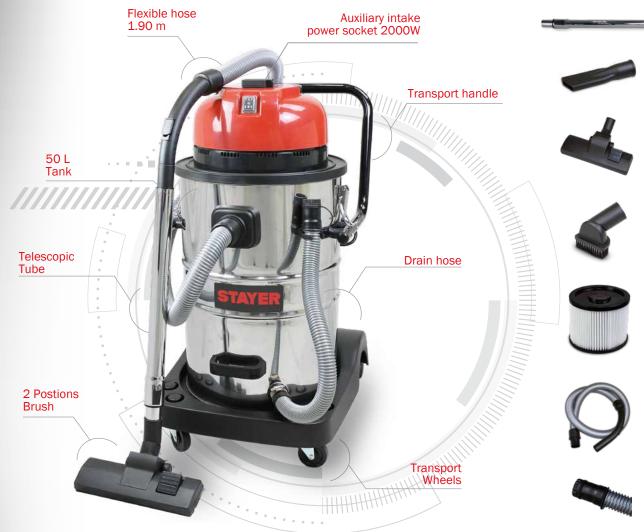

DATA SHEE

| Power                   | 1200  | W   |
|-------------------------|-------|-----|
| Auxiliary intake power  | 2000  | W   |
| Suction capacity        | 17    | kPa |
| Container capacity      | 50    | L   |
| Suction pipe diameter   | 38    | mm  |
| Length of flexible hose | 1.9   | m   |
| Telescopic tube length  | 40-80 | cm  |
| Length of cable         | 4.5   | m   |
| Weight                  | 11    | Kg  |
|                         |       |     |

## **INCLUDED**

- Flexible hose 1.9 m
- Coupling
- Telescopic tube
- 2-position brush
- Flat nozzle
- Round nozzle
- HEPA filter