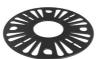

ANTI-NOISE AND ANTI-SLIP DISK

ANTI-NOISE AND ANTI-SLIP DISK rubber - pack. 120 pcs

| Article | H/Ø mm        | Pcs/pack |  |
|---------|---------------|----------|--|
| PSTSG   | H 1,5 - Ø 150 | 120      |  |