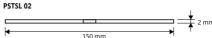

LEVELLER PSTSL 02 - 2 mm

LEVELLER Polystyrone - Pack 120 Pc

|           | . orgacy, circ | 1 dek 120 i d     |          |  |  |  |
|-----------|----------------|-------------------|----------|--|--|--|
|           | Article        | Thickness<br>(mm) | Pcs/pack |  |  |  |
| OPSTSL 02 |                | 2                 | 120      |  |  |  |