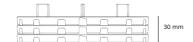

Example 3: final height 30 mm 3 x PSTB 04

## **LAYING EXAMPLE**

Example 1: final height 12 mm PSTB 04 + PSTSPL 02

Example 2: final height 24 mm 2 x PSTB 04 + 3 x PSTSPL 02