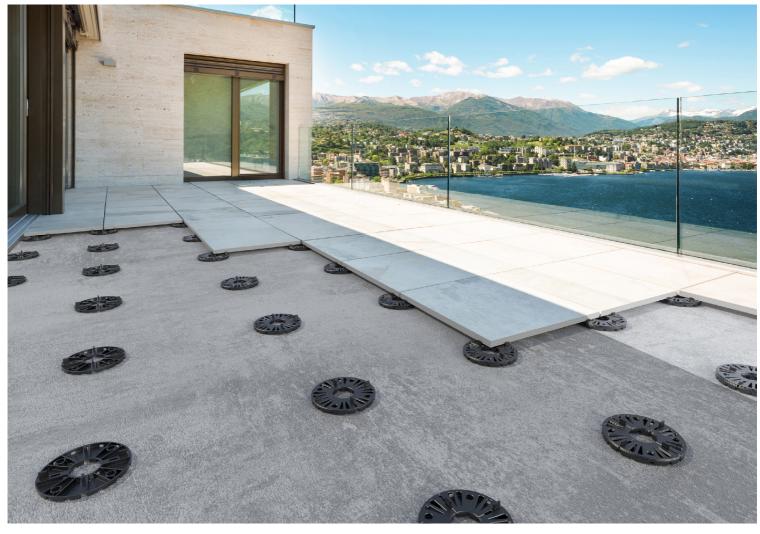

**PROSUPPORT TUBE SLIM**is a modular system to make outdoor floating floors from 10 to 40 mm height, it is composed of two bases of 10 mm height, levellers of 10 mm thickness and anti-noise and anti-slip disks. Thanks its modularity the system allows to make, from a height of 10 mm, all heights with 2 mm interval using the levellers.

## **TECHINCAL LAYING INSTRUCTIONS**

- 1. Place the bases with the flaps (max 4 pcs) PROSUPPORT
- 2. If necessary put on the bases the levellers to have the required height (max 4 pcs)
  3. Put on the support the anti-noise and anti-slip rubber disk