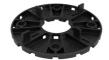

## **PROSUPPORT SLIM SYSTEM**

BASE WITH FLAPS PSTSB 04 - 4 mm

BASE WITH FLAPS PSTSB 02 - 2 mm

BASE with flaps 2/4 mm polypropylene - Pack 120 Pc

|          | Article  | Thickness<br>(mm) | Pcs/pack |  |
|----------|----------|-------------------|----------|--|
| <b>③</b> | PSTSB 02 | 2                 | 120      |  |
| <b>③</b> | PSTSB 04 | 4                 | 120      |  |