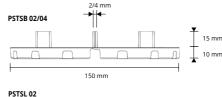

## **PROSUPPORT SLIM SYSTEM**

BASE WITH FLAPS PSTSB 04 - 4 mm

BASE WITH FLAPS PSTSB 02 - 2 mm

BASE with flaps 2/4 mm polypropylene - Pack 120 Pc

|          | Article  | Thickness<br>(mm) | Pcs/pack |  |
|----------|----------|-------------------|----------|--|
| <b>③</b> | PSTSB 02 | 2                 | 120      |  |
| <b>③</b> | PSTSB 04 | 4                 | 120      |  |

LEVELLER PSTSL 02 - 2 mm

LEVELLER Polystyrone - Pack 120 Pc

|           | . orgacy, circ | 1 dek 120 i d     |          |  |  |  |
|-----------|----------------|-------------------|----------|--|--|--|
|           | Article        | Thickness<br>(mm) | Pcs/pack |  |  |  |
| OPSTSL 02 |                | 2                 | 120      |  |  |  |