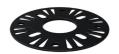

LEVELLER PSTSL 02 - 2 mm

LEVELLER Polystyrone - Pack 120 Pc

|           | . orgacy, circ | 1 dek 120 i d     |          |  |  |  |
|-----------|----------------|-------------------|----------|--|--|--|
|           | Article        | Thickness<br>(mm) | Pcs/pack |  |  |  |
| OPSTSL 02 |                | 2                 | 120      |  |  |  |