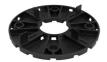

## **PROSUPPORT SLIM SYSTEM**

BASE WITH FLAPS PSTSB 04 - 4 mm

BASE WITH FLAPS PSTSB 02 - 2 mm

BASE with flaps 2/4 mm polypropylene - Pack 120 Pc

|          | Article  | Thickness<br>(mm) | Pcs/pack |  |
|----------|----------|-------------------|----------|--|
| <b>③</b> | PSTSB 02 | 2                 | 120      |  |
| <b>③</b> | PSTSB 04 | 4                 | 120      |  |