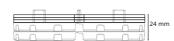

TSB 02 | 2                 | 120      |  |
| <b>③</b> | PSTSB 04 | 4                 | 120      |  |



ANTI-NOISE AND ANTI-SLIP DISK

ANTI-NOISE AND ANTI-SLIP DISK rubber - pack. 120 pcs

| Article | H/Ø mm        | Pcs/pack |  |
|---------|---------------|----------|--|
| PSTSG   | H 1,5 - Ø 150 | 120      |  |



LEVELLER PSTSL 02 - 2 mm

LEVELLER Polystyrone - Pack 120 Pc

|           | . orgacy, circ | 1 dek 120 i d     |          |  |  |  |
|-----------|----------------|-------------------|----------|--|--|--|
|           | Article        | Thickness<br>(mm) | Pcs/pack |  |  |  |
| OPSTSL 02 |                | 2                 | 120      |  |  |  |

## **LAYING EXAMPLE**

Example 1: final height 12 mm PSTB 04 + PSTSPL 02



Example 2: final height 24 mm 2 x PSTB 04 + 3 x PSTSPL 02







## **TECHINCAL LAYING INSTRUCTIONS**

- 1. Place the bases with the flaps (max 4 pcs) PROSUPPORT
- 2. If necessary put on the bases the levellers to have the required height (max 4 pcs)
  3. Put on the support the anti-noise and anti-slip rubber disk

Example 3: final height 30 mm 3 x PSTB 04