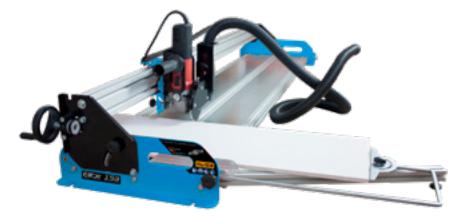

## PRODUCT DESCRIPTION

ELITE cutter is the perfect solution for indoors cutting, fitting an anti-dust system adaptable to any home or industrial vacuum cleaner as long as it is fitted with a water filter.

Ø 125 mm Blade (included)

Tilting angle grinder head

Folding support arms

Combining the head plunge movement and the linear guide allows performing slots, drip grooves, holes, etc. with great finishings

Conection for Vacuum cleaner

Compatible with either home or industrial vacuum cleaners

Tipping proof system