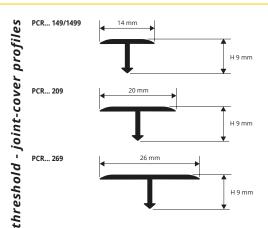

POLISHED STAINLESS ST. AISI 304/1.4301-V2A with protective film - bar length 2,7 lm (PCRAC 1499 - bar length 0,90 lm) - 4/10 mm Pcs/Pack LxHmm PCRAC 149 40 14 X 9 **PCRAC 1499** 20 14 X 9 40 PCRAC 209 20 X 9 30 PCRAC 269 26 X 9 20 PCRAC 409 40 X 9

BRUSHED STAINLESS ST. AISI 304/1.4301-V2A with protective film - bar length 2,7 lm - 4/10 mm (PCRACS 1499 - bar length 0,90 lm - pack. 20 Pcs) x H mm PCRACS 149 40 14 X 9 PCRACS 1499 20 14 X 9 PCRACS 209 40 20 X 9 PCRACS 269 30 26 X 9 PCRACS 409 20 40 X 9