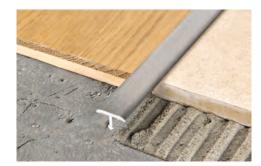

**EXAMPLES AND INSTRUCTIONS FOR LAYING METHODS** 

1. Choose the "PROCOVER" with the width suitable for the gap between the two floors to be joined, taking into consideration 2/3 mm side lap. 2. Fill the gap with single-pack silicone or with the adhesive used for laying the floor. 3. Bury the profile into the adhesive, making sure that both side laps of the profile rest on the coverings to be joined.