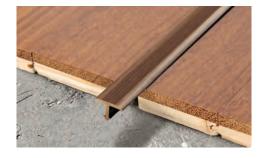

## **PROCOVER**

POLISHED, CHROMED AND ANTIQUE BRASS

**PROCOVER** is a joint-cover profile in polished, chromed and antique brass. It is applied at the end of laying two adjoining floors with the same height, having left a 6 - 24 mm gap between the two floors set in a thin bed of adhesive. It protects the outside edges of the floor/covering. It is easy to lay and attractive. The design of the profile with lower vertical arrowhead part allows excellent anchorage with the silicone/adhesive.