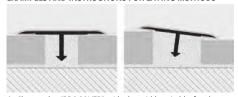

**EXAMPLES AND INSTRUCTIONS FOR LAYING METHODS** 

1. Choose the "PROCOVER" with the width suitable for the gap between the two floors to be joined, taking into consideration 2/3 mm side lap. 2. Fill the gap with single-pack silicone or with the adhesive used for laying the floor. 3. Bury the profile into the adhesive, making sure that both side laps of the profile rest on the coverings to be joined.