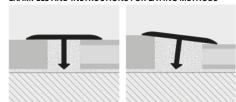

**EXAMPLES AND INSTRUCTIONS FOR LAYING METHODS** 

1. Choose the "PROCOVER" with the width suitable for the gap between the two floors to be joined, taking into consideration 2/3 mm side lap. 2. Fill the gap with single-pack silicone or with the adhesive used for laying the floor. 3. Bury the profile into the adhesive, making sure that both side laps of the profile rest on the coverings to be joined.