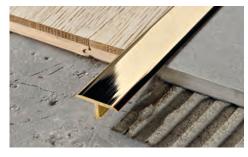

## **PROCOVER**

POLISHED AND BRUSHED STAINLESS STEEL AISI 304/1.4301-V2A

**PROCOVER** is a joint-cover profile in stainless steel (polished or brushed) with aluminium supports. It is applied at the end of laying two adjoining floors with the same height, having left a 6 - 24 mm gap between the two floors set in a thin bed of adhesive. It protects the outside edges of the floor/covering. It is easy to lay and attractive. The design of the profile with lower vertical arrowhead part allows excellent anchorage with the silicone/adhesive. The aluminium structure with the stainless steel lining provides it with a high level of resistance to cuts and deformation.