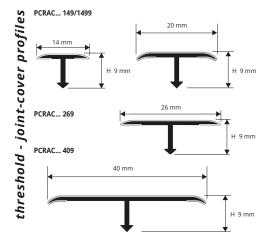

POLISHED STAINLESS ST. AISI 304/1.4301-V2A with protective film - bar length 2,7 lm (PCRAC 1499 - bar length 0,90 lm) - 4/10 mm Pcs/Pack LxHmm PCRAC 149 40 14 X 9 **PCRAC 1499** 20 14 X 9 40 PCRAC 209 20 X 9 30 PCRAC 269 26 X 9 20 PCRAC 409 40 X 9

BRUSHED STAINLESS ST. AISI 304/1.4301-V2A with protective film - bar length 2,7 lm - 4/10 mm (PCRACS 1499 - bar length 0,90 lm - pack. 20 Pcs) x H mm PCRACS 149 40 14 X 9 PCRACS 1499 20 14 X 9 PCRACS 209 40 20 X 9 PCRACS 269 30 26 X 9 PCRACS 409 20 40 X 9