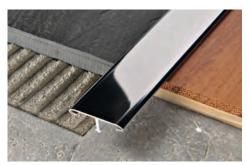

## **PROCOVER**

POLISHED AND BRUSHED STAINLESS STEEL AISI 304/1.4301-V2A

**PROCOVER** is a joint-cover profile in stainless steel (polished or brushed) with aluminium supports. It is applied at the end of laying two adjoining floors with the same height, having left a 6 - 24 mm gap between the two floors set in a thin bed of adhesive. It protects the outside edges of the floor/covering. It is easy to lay and attractive. The design of the profile with lower vertical arrowhead part allows excellent anchorage with the silicone/adhesive. The aluminium structure with the stainless steel lining provides it with a high level of resistance to cuts and deformation.